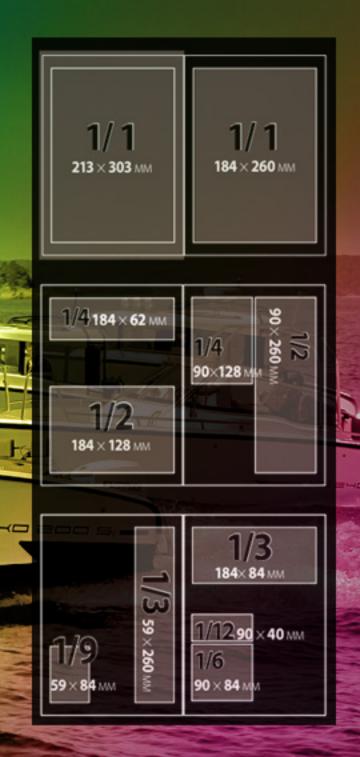

#### **INSIDE PAGES / TEXT PAGES**

Facing Pages (426 x 303 mm) = 4 000 €

| 1/1 Page                 | Left / Right       |
|--------------------------|--------------------|
| (213×303 mm; 184×260 mm) | 2 325 / 2 475 €    |
| 1/2 of the page          | Left / Right       |
| (90×260 mm; 184×128 mm)  | 1 400 / 1 575 €    |
| 1/3 of the page          | Left / Right       |
| (59×260 mm; 184×84 mm)   | 1 150 / 1 325 €    |
| 1/4 of the page          | Left / Right       |
| (90×128 mm; 184×62 mm)   | 850 / 975 €        |
| 1/6 of the page          | 1/9 of the page    |
| (90×84 mm) = 488 €       | (59×84 mm) = 288 € |

#### ADVERTISING BLOCK / BROKERAGE

|   | 1/1 Page<br>(213×303 mm; 184×260 mm)       | 1240€ |
|---|--------------------------------------------|-------|
|   | 1/2 of the page<br>(90×260 mm; 184×128 mm) | 790 € |
|   | 1/3 of the page<br>(59×260 mm; 184×84 mm)  | 660€  |
| 7 | 1/4 of the page<br>(90×128 mm; 184×62 mm)  | 490 € |
| i | 1/6 of the page (90×84 mm)                 | 245€  |
| ľ | 1/9 of the page (59×84 mm)                 | 145 € |
|   | 1/12 of the page (59×84 mm)                | 120 € |