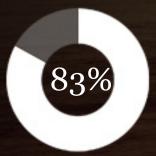

## OUR READERS

of our readers are working men 32% - are between 20 and 40 years old, 37% - 40+

of all our readers are executives at various levels

of our readers read every issue of the magazine

of our readers have their own motorboats or yachts. 26% of our readers have more than 1 boat