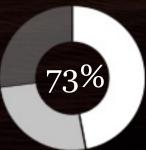

## OUR READERS

of our readers are working men 32% - are between 20 and 40 years old, 37% - 40+

of all our readers are executives at various levels

of our readers read every issue of the magazine

of our readers have their own motorboats or yachts. 26% of our readers have more than 1 boat