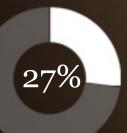

## OUR READERS

of our readers are working men 32% - are between 20 and 40 years old, 37% - 40+

of all our readers are executives at various levels

of our readers read every issue of the magazine

of our readers have their own motorboats or yachts. 26% of our readers have more than 1 boat