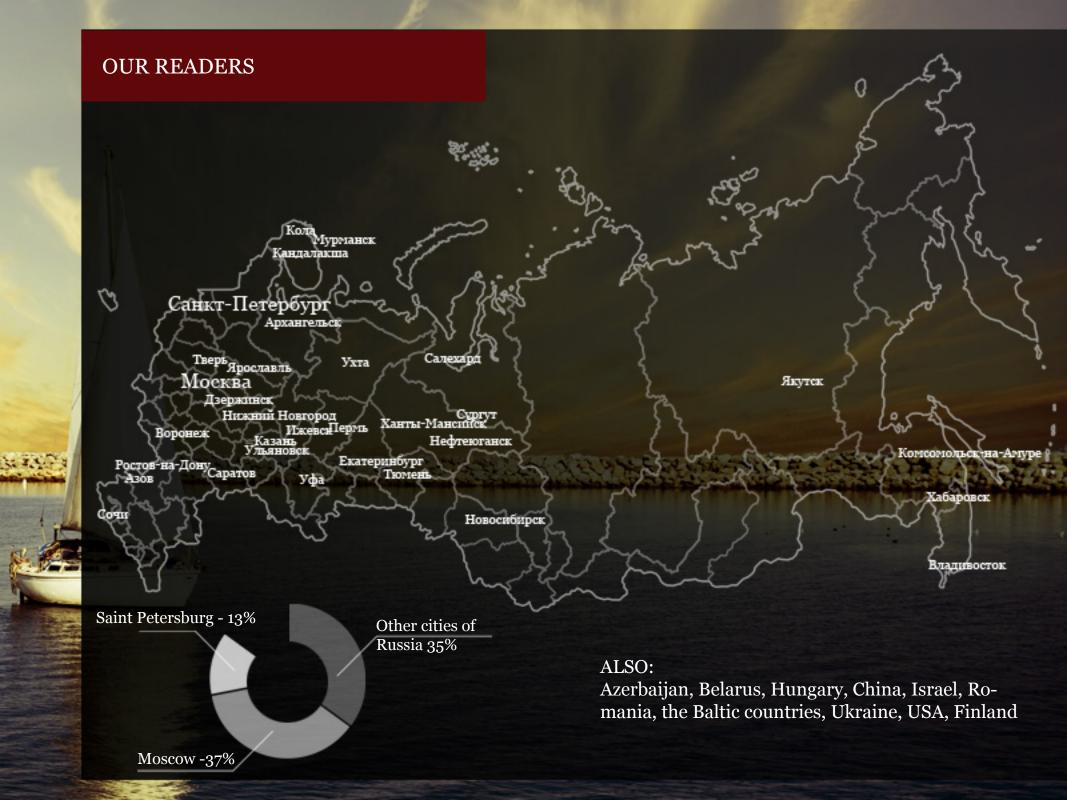

## OUR READERS

of our readers are working men 32% - are between 20 and 40 years old, 37% - 40+

of all our readers are executives at various levels

of our readers read every issue of the magazine

of our readers have their own motorboats or yachts. 26% of our readers have more than 1 boat